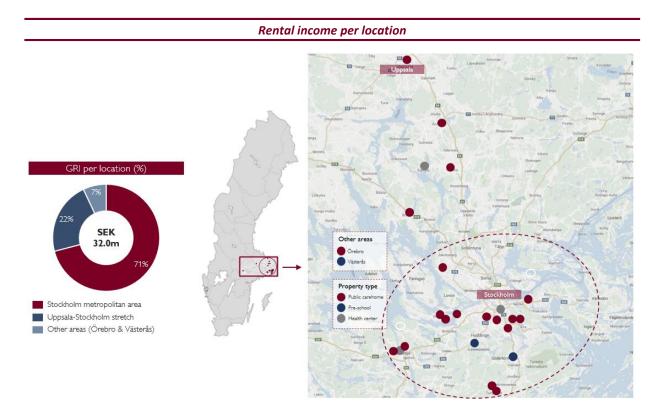

Source: The Vendor

Rental income and area by property type

The Portfolio has approximately 71% of its gross rent generated from the Greater Stockholm area, while the majority of the remainder is generated from properties on the stretch between Stockholm and Uppsala.

Source: The Vendor

The properties with public tenants have a WAULT of 3.9 years, while the other properties with publicly backed tenants have a WAULT of 9.3 years. In total, the Portfolio's WAULT is 6.6 years. Public care homes, which constitute the large majority of the properties, have a WAULT 6.0 years. Pre-schools and health centers in the portfolio have a WAULT of 12.3 and 2.5 years, respectively. Municipality or county council lease agreements are generally perceived to have a small likelihood of termination due to the responsibility to provide different

# 7.3 - Location - Greater Stockholm area

The majority of the Portfolio is situated in the Greater Stockholm area, which is the largest metropolitan area in Sweden. Greater Stockholm is situated in Stockholm County, housing City of Stockholm, the capital of Sweden. Stockholm County, the most densely populated county in Sweden, ranks as Sweden's most populated county with its 2.3 million inhabitants as of 2018 (SCB). The Greater Stockholm area has seen a substantial growth in population, consistently exceeded the population growth of the country since 2002.