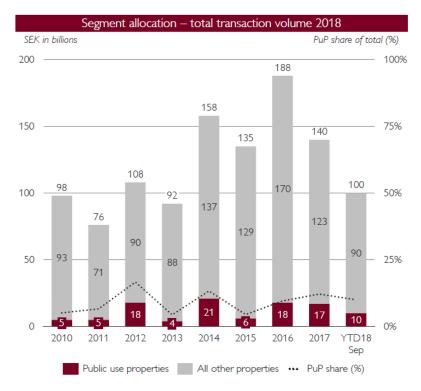

# 8.3 - Public use properties in the Swedish real estate market

Public use properties have now become a well-established investment segment and a well-functioning part of the real estate market. Public use properties have faced a strong value increase during the last couple of years and a segment with increased investor focus from larger real estate companies and institutions. The transaction volume for public use properties corresponded to approx. 10% of the total transaction volume in 2018 (as of Q3). The demand for especially public care homes will continue to increase do to inter alia longer life-span for both men and women. In 2017 the Swedish population exceeded 10 million implying and the population growth is estimated to 2.5% in 2019, aspects implying an increased demand for public properties going forward. An increasing population growth and a fast aging population is putting pressure on the financing of social welfare system.