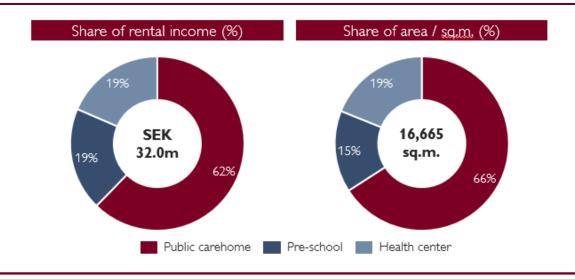

# 7.1 - General overview

The Portfolio consists of 25 public care homes (LLS), pre-schools and health centers located in the greater Stockholm area (73%) and Mälardalen. All tenants are either public or financed by the public, resulting in a secure cash flow. The Portfolio encompasses a total gross leasable area of approximately 16.700 m² with a total gross rental income of approximately SEK 32,000,000. The portfolio has a WAULT of approximately 7 years and a property value of approximately SEK 550,000,000.

# Overview of the portfolio

| The Portfolio                         |                                 |
|---------------------------------------|---------------------------------|
| No. of property units                 | 25                              |
| Area, m²                              | ~16,665                         |
| Average area per unit                 | 667                             |
| Occupancy rate (area), %              | 95.1%                           |
| WAULT                                 | 6.6                             |
| Rental income per property type, 2019 |                                 |
| Public care home                      | ~19,971 SEK'000 (1,965 SEK/m²)  |
| Pre-school                            | ~6,141 SEK '000 (2,424 SEK/m²   |
| Health center                         | ~5,933 SEK '000 (1,884 SEK/m²   |
| Total                                 | ~32,045 SEK '000 (SEK 2,023 /m² |

Source: The Vendor

Rental income and area by property type

The Portfolio has approximately 71% of its gross rent generated from the Greater Stockholm area, while the majority of the remainder is generated from properties on the stretch between Stockholm and Uppsala.