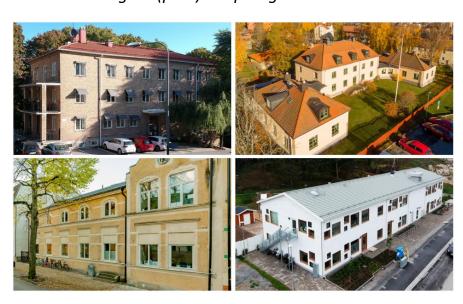

# 7 The Portfolio

Unless otherwise explicitly stated, the Vendor is the source of all information contained in section 7.1 (General overview)

# 7.1 - General overview

The Portfolio consists of 25 public care homes (LLS), pre-schools and health centers located in the greater Stockholm area (73%) and Mälardalen. All tenants are either public or financed by the public, resulting in a secure cash flow. The Portfolio encompasses a total gross leasable area of approximately 16.700 m² with a total gross rental income of approximately SEK 32,000,000. The portfolio has a WAULT of approximately 7 years and a property value of approximately SEK 550,000,000.