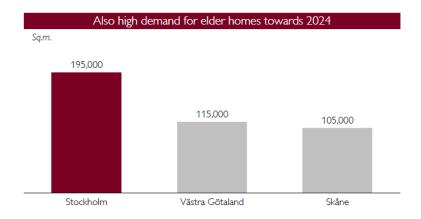

# 8.2 - Demand for pre-schools and elder homes

The share of the Swedish population aged 1-5 years is expected to increase by 77,000 in 2024 compared to 2014, to a level of 663,000 people. According to Newsec, Sweden will need to expand the supply of pre-schools with ~578,000 sq.m. to meet the increase of 77k children, based on an assumption of 7.5 sq.m. per child. Stockholm is expected to account for approximately 1/3 of the location demand. Additionally, the population aged 80+ years is expected to increase significantly towards 2024, with the large generations born in the 1940s entering this group. Newsec has estimated the additional demand of elder homes to be ~840,000 sq.m. for Sweden in total, where the Stockholm area accounts for ~24%. This is based on the assumption that 15% of the population 80+ years will need elder homes, and a required 40 sq.m. per person.