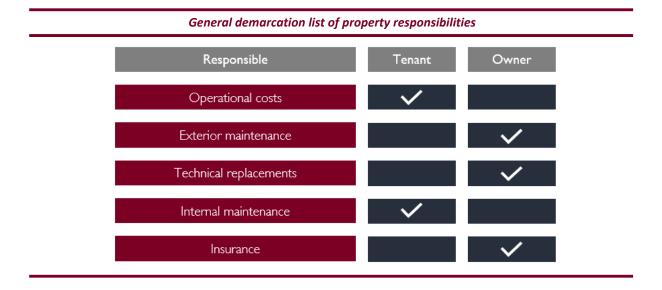

Source: Information memorandum

On a general basis, the operational costs and maintenance of indoor space are covered by the tenant and their own janitors. The landlord covers exterior maintenance, technical replacements and insurance.