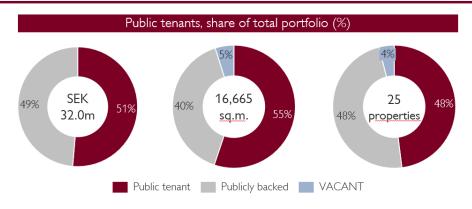

# 7.2 – Key use of each property

The Portfolio constitutes of 19 public care homes, 3 pre-schools and 3 health centers with an average lettable area of 578  $m^2$ , 844  $m^2$  and 1050  $m^2$ , respectively. Approximately 55 %, or 9,197  $m^2$ , of the properties area are public tenants, while 40% or 6,647  $m^2$  are publicly backed tenants. The remaining 5 %, or 821  $m^2$ , are vacant at the time of writing.