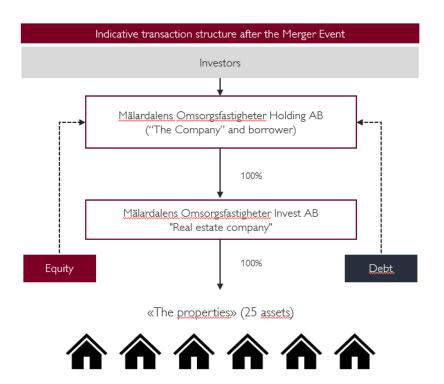

# 5 The Transaction and Group structure

# 5.3 - Transaction and Group structure

The Group structure is illustrated below:

# 4 Summary of the Investment

Mälardalens Omsorgsfastigheter Holding AB (publ), corporate identification number 559124-6052, is a Swedish public limited liability company with no current business. The Company is the sole owner of the Subsidiary, Mälardalens Omsorgsfastigheter Invest AB, which will be the sole owner of the Portfolio encompassing 25 properties in the greater Stockholm region.