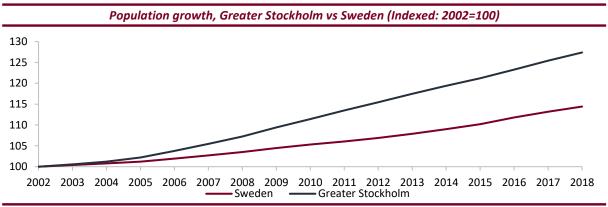

# 7.3 - Location - Greater Stockholm area

The majority of the Portfolio is situated in the Greater Stockholm area, which is the largest metropolitan area in Sweden. Greater Stockholm is situated in Stockholm County, housing City of Stockholm, the capital of Sweden. Stockholm County, the most densely populated county in Sweden, ranks as Sweden's most populated county with its 2.3 million inhabitants as of 2018 (SCB). The Greater Stockholm area has seen a substantial growth in population, consistently exceeded the population growth of the country since 2002.